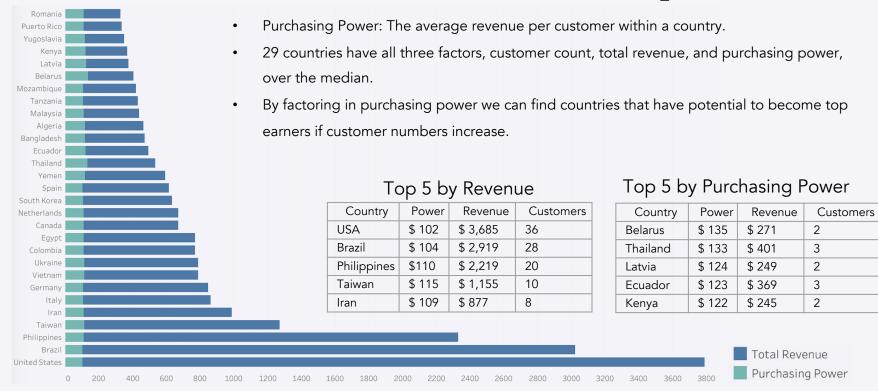

### Where to Focus Efforts?

Countries are sorted based on three factors

- Total revenue per country
- Total customers per country
- Purchasing power the amount each customer spends

### Group B

 Countries above the median based on all three factors

## Countries with Potential — Group B

### Recommendations

- Begin with countries from Group A such as India and China as they already have well established customer bases.
- Then, work to build up customer numbers in countries from Group B as they have noted potential for larger growth.
  - Note that USA, Brazil, Taiwan, and the Philippines are in both Group A and Group B, and can serve as a natural transition between groups.
- After both groups have been addressed, then move onto countries from Group C.
- Once all groups have been addressed Rockbuster can reevaluate the status of the remaining 55 countries.