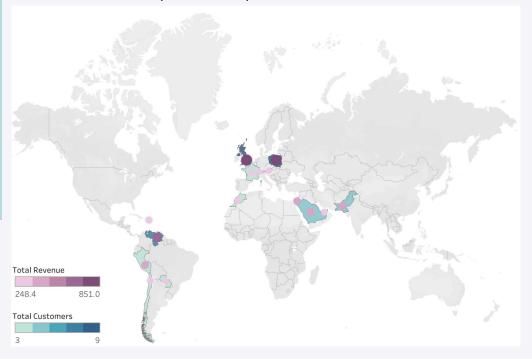

# The Final Countries — Group C

The final group is made up of countries that have both revenue and customer count over the median, but do not meet the criteria of Group A or Group B.

| Country               | Customers | Revenue |
|-----------------------|-----------|---------|
| United<br>Kingdom     | 9         | \$ 851  |
| Poland                | 8         | \$ 98   |
| Venezuela             | 7         | \$ 90   |
| Pakistan              | 5         | \$ 95   |
| Saudi<br>Arabia       | 5         | \$ 91   |
| Peru                  | 4         | \$ 102  |
| Israel                | 4         | \$ 95   |
| France                | 4         | \$ 84   |
| UAE                   | 3         | \$ 102  |
| Dominican<br>Republic | 3         | \$ 101  |
| Chile                 | 3         | \$ 101  |
| Austria               | 3         | \$ 95   |
| Morocco               | 3         | \$ 91   |
| Paraguay              | 3         | \$ 91   |
| Switzerland           | 3         | \$ 83   |
|                       |           |         |