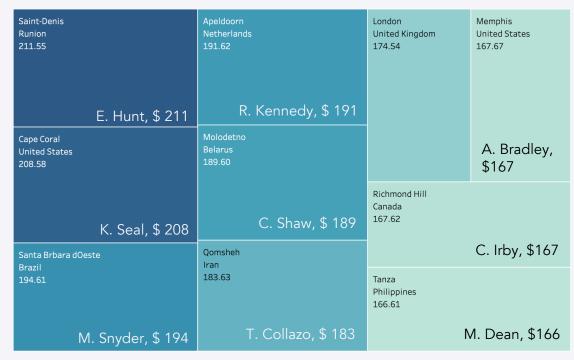

# Top Cities and Customers

- Top 5 customers live within the top 10 cities that Rockbuster services.
- In fact, 9 out of 10 of these cities house top customers in terms of revenue.
- The top city, Saint-Denis, has only one customer in the whole country. This is why purchasing power should also be examined when deciding where to focus efforts.

<sup>\*</sup> Full names can be found in the excel data sheet