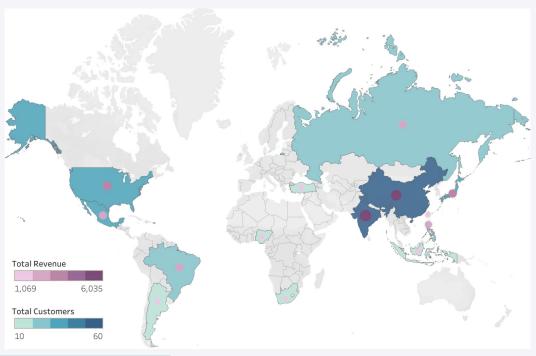

# Top Countries — Group A

- Group A countries have over \$1,000 USD in revenue and the largest customer bases.
- After Taiwan, there is a drop in both revenue and customer count.

| Country      | Customers | Revenue  |
|--------------|-----------|----------|
| India        | 60        | \$ 6,034 |
| China        | 53        | \$ 5,251 |
| USA          | 36        | \$ 3,685 |
| Japan        | 31        | \$ 3,122 |
| Mexico       | 30        | \$ 2,984 |
| Brazil       | 28        | \$ 2,919 |
| Russian Fed. | 28        | \$ 2,765 |
| Philippines  | 20        | \$ 2,219 |
| Turkey       | 15        | \$ 1,498 |
| Indonesia    | 14        | \$ 1,352 |
| Nigeria      | 13        | \$ 1,314 |
| Argentina    | 13        | \$ 1,298 |
| South Africa | 11        | \$ 1,069 |
| Taiwan       | 10        | \$ 1,155 |